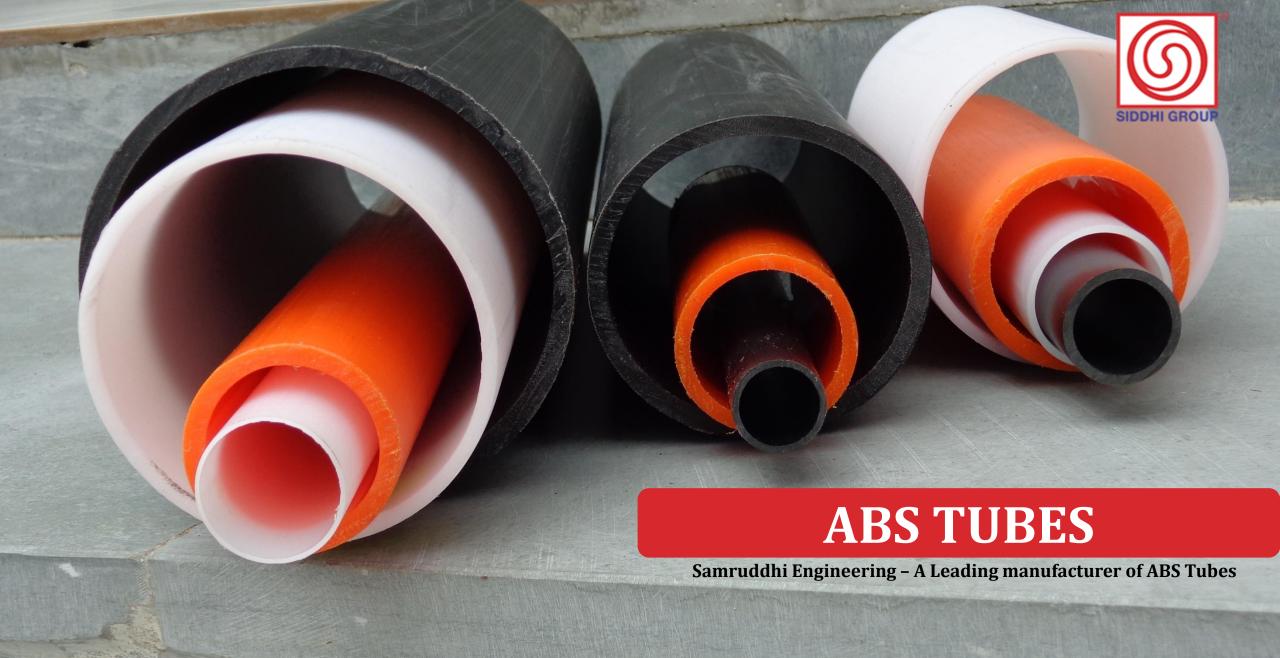

#### **ABS Tubes - Range Options**

#### **ABS Tubes**

NATURAL, BLUE, GREY, GREEN, BLACK, VIOLET, RED & MANY OTHER

COLOR OPTIONS