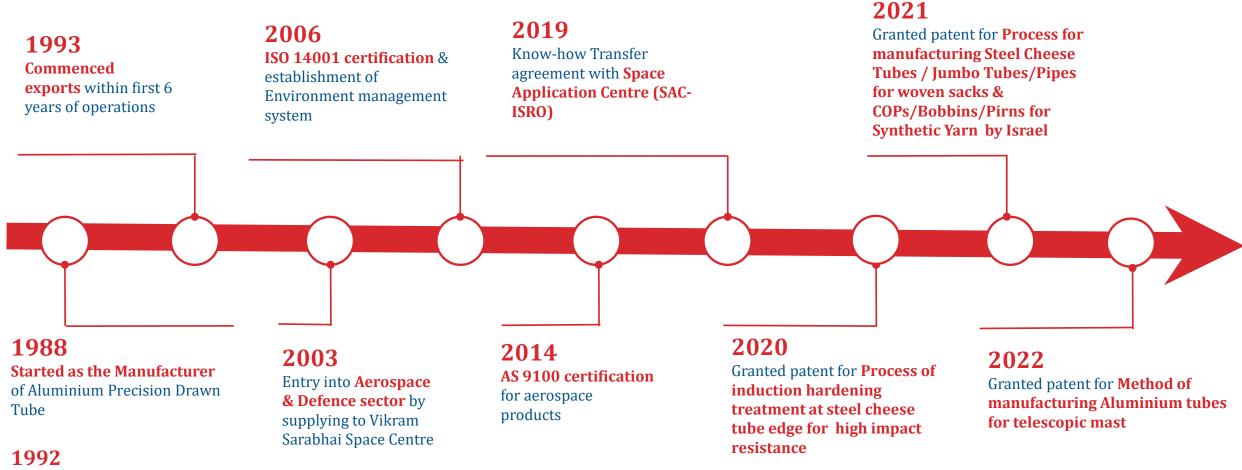

#### **About Samruddhi Engineering** 2+ decades of precision



Our products are used across multiple industries —



# Our innovation led Journey that aimed import substitution for India...





#### **Diversified to manufacture of metal cops** (bobbins/pirns) for synthetic yarn winding

### Various operations possible on ABS



During the manufacturing of a part, a variety of machining operations and processes are needed to performed so as to acquire desired output. Few of them are **Threading**, **Knurling**, **Grooving**, **Notching**, **Plating**, and other thermo forming operations.





## **Our manufacturing & quality assurance capabilities**



# ..that helps us manufacture wide range of products







#### **ABS Tubes - Range Options**







#### **ABS Tubes**





NATURAL, BLUE, GREY, GREEN, BLACK, VIOLET, RED & MANY OTHER

COLOR OPTIONS

#### **FILTER TUBES**







#### ANTENNA





#### **VACUUM BLOW GUN**





#### **CHILDREN PLAY HOUSE & OTHER TOYS**





#### D