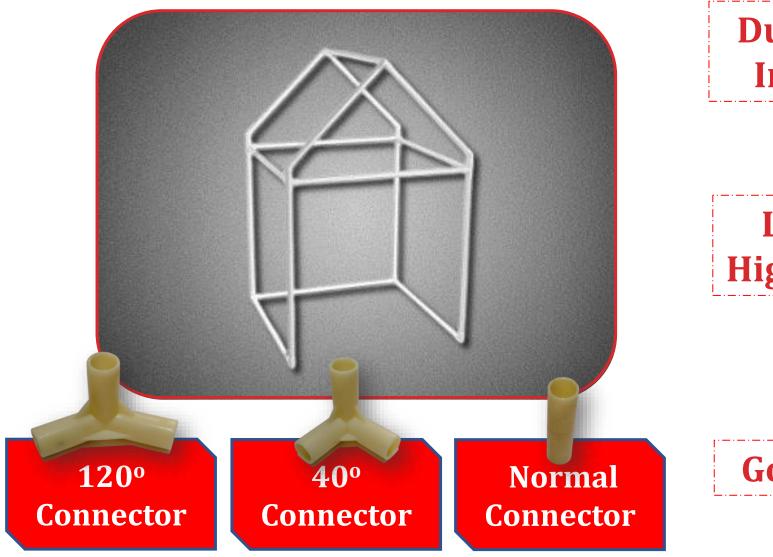

### Various operations possible on ABS

During the manufacturing of a part, a variety of machining operations and processes are needed to performed so as to acquire desired output. Few of them are **Threading**, **Knurling**, **Grooving**, **Notching**, **Plating**, and other thermo forming operations.

#### Durable due to high Impact resistance

## Light weight with High Tensile Strength

### **Good Surface Finish**