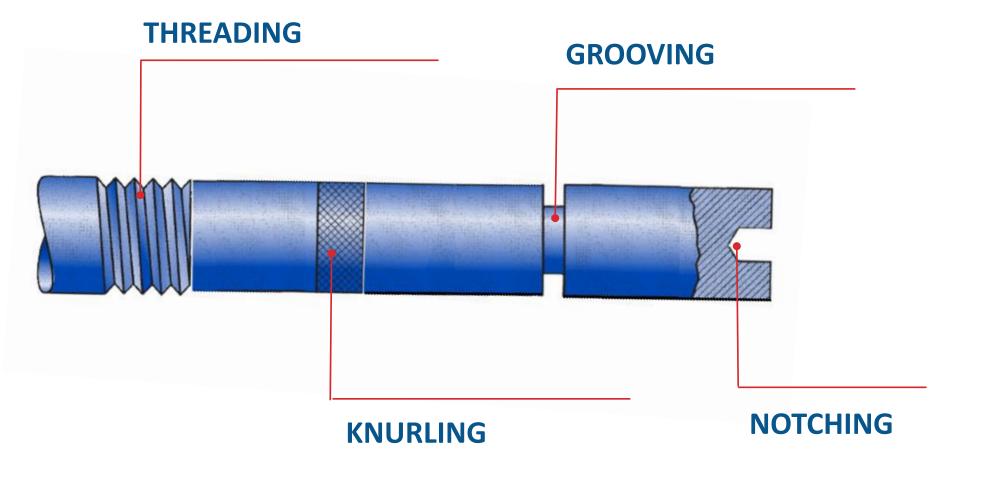

### Various operations possible on ABS

During the manufacturing of a part, a variety of machining operations and processes are needed to performed so as to acquire desired output. Few of them are **Threading**, **Knurling**, **Grooving**, **Notching**, **Plating**, and other thermo forming operations.