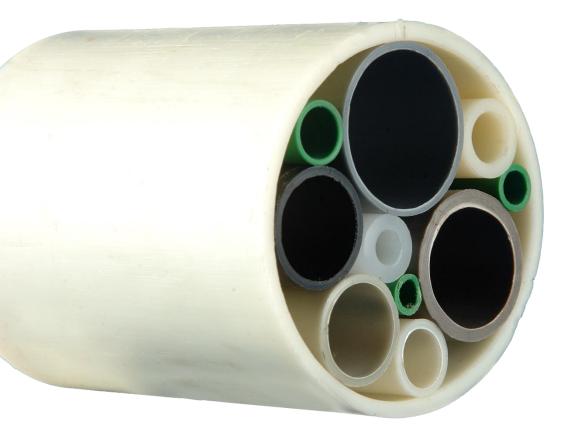

#### **ABS Tubes - Range Options**

#### **ABS Tubes**

NATURAL, BLUE, GREY, GREEN, BLACK, VIOLET, RED & MANY OTHER

COLOR OPTIONS