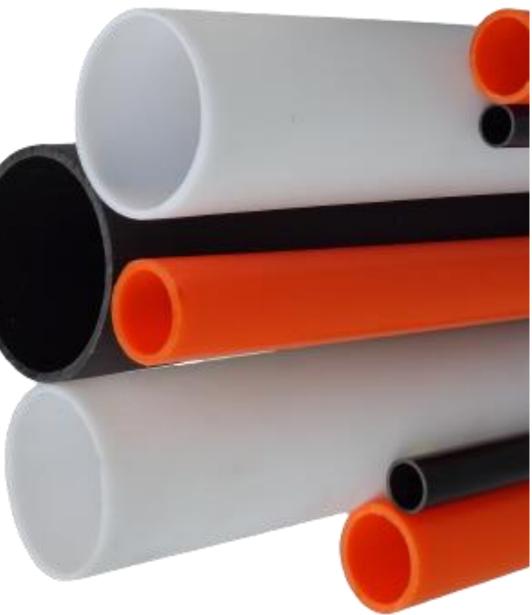

#### **ABS Tubes - Range Options**

#### **ABS Tubes**

NATURAL, BLUE, GREY, GREEN, BLACK, VIOLET, RED & MANY OTHER

COLOR OPTIONS