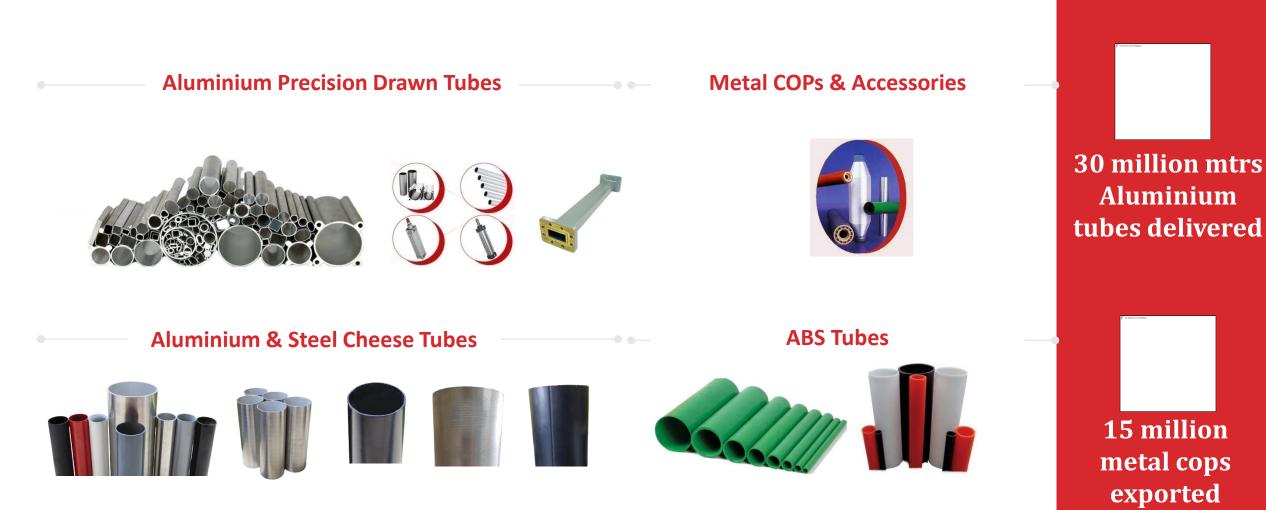

### Various operations possible on ABS

During the manufacturing of a part, a variety of machining operations and processes are needed to performed so as to acquire desired output. Few of them are **Threading**, **Knurling**, **Grooving**, **Notching**, **Plating**, and other thermo forming operations.

#### Durable due to high Impact resistance

## Light weight with High Tensile Strength

### **Good Surface Finish**