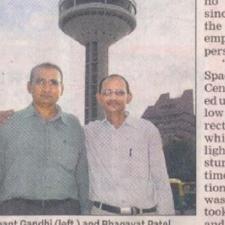

# Sky's the limit to their aspirations

Nayan Dave | TNN

èè

Ahmedabad: During their college days in early 80s, these two roommates dreamt of reaching for the sky. Three decades on, the mechanical engineers have done it, literally. Siddhi Engineers, a firm promoted by Bhagavat Patel (50) and Prashant Gandhi (50) recently bagged an award from Union Ministry of Micro, Small & Medium Enterprises for designing high-precision tubes for Indian Space Research Organisation (ISRO). The space organisation will use these tubes to establish contact with GSAT-12, which is likely to be launched in 2010. After passing out from Bir-

la Vishwakarma Mahavidhyalay in Vallabh Vidyanagar, both Patel and Gandhi worked for seven years in difer again in 1988. We thought of firm with an initial invest- moment came in 2002. The bagthe project from ISRO.

Prashant Gandhi (left ) and Bhagavat Patel ment of Rs 40,000." said Patel. Soon, they started manuferent companies. "It was our facturing aluminium tubes dream that brought us togeth- for television antenna. Gradu- cial component for spaceally, they started supplying a earth linkage. Siddhi Engidoing something on our own variety of aluminium tubes neers managed to nudge out a