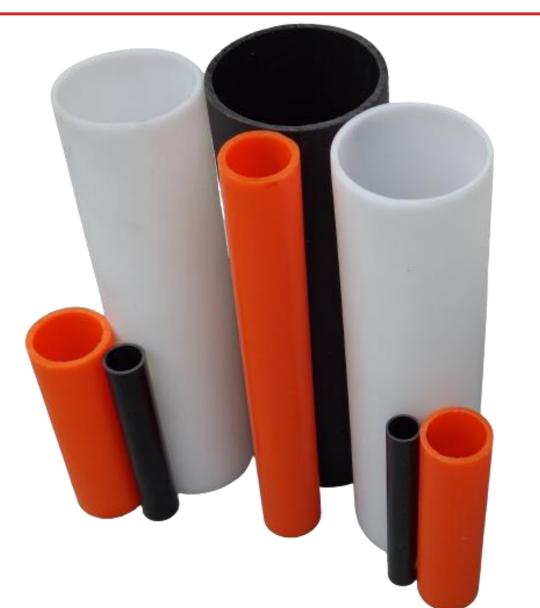

#### **ABS Tubes - Range Options**

#### **ABS Tubes**

NATURAL, BLUE, GREY, GREEN, BLACK, VIOLET, RED & MANY OTHER

COLOR OPTIONS